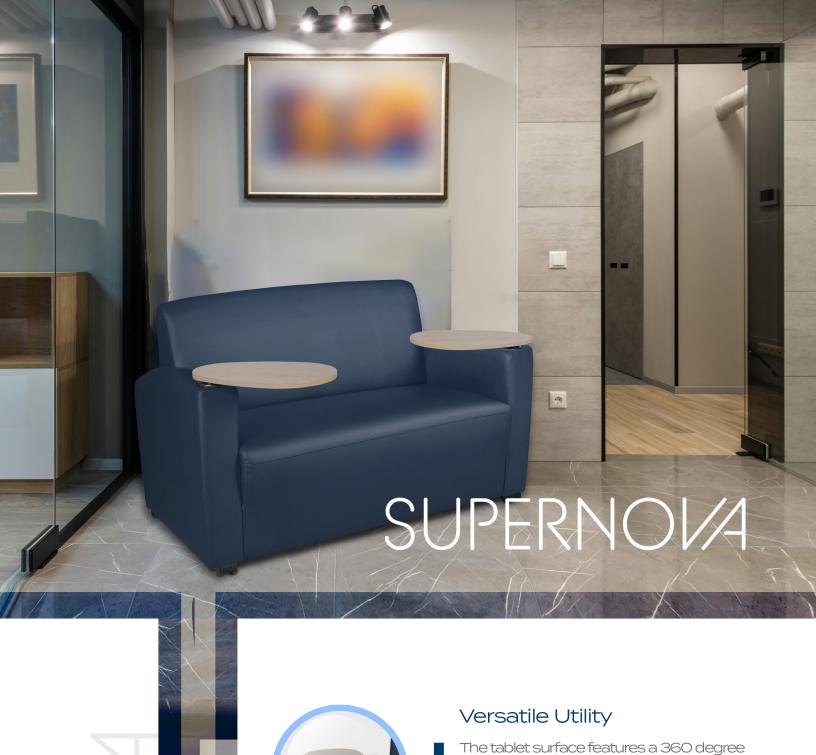

### The Supernova Loveseat and Nova Chair are just what you've been looking for

#### Tablet Arm

Interchangable to Right or Left Side with 360 degree swivel

Large enough to support most laptops, tablets and notebooks