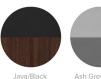

## Nova Series COLOR OPTIONS

BLACK

NAVY (Storage Option Shown)

Ash Grey / Grey

Noble Oak / Navy

GREY