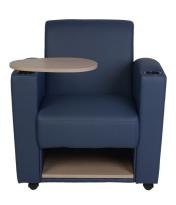

#### Storage

Store books and items personal items in a built-in shelf below the seat

## Nova Series COLOR OPTIONS

BLACK

NAVY (Storage Option Shown)

Ash Grey / Grey

Noble Oak / Navy

GREY