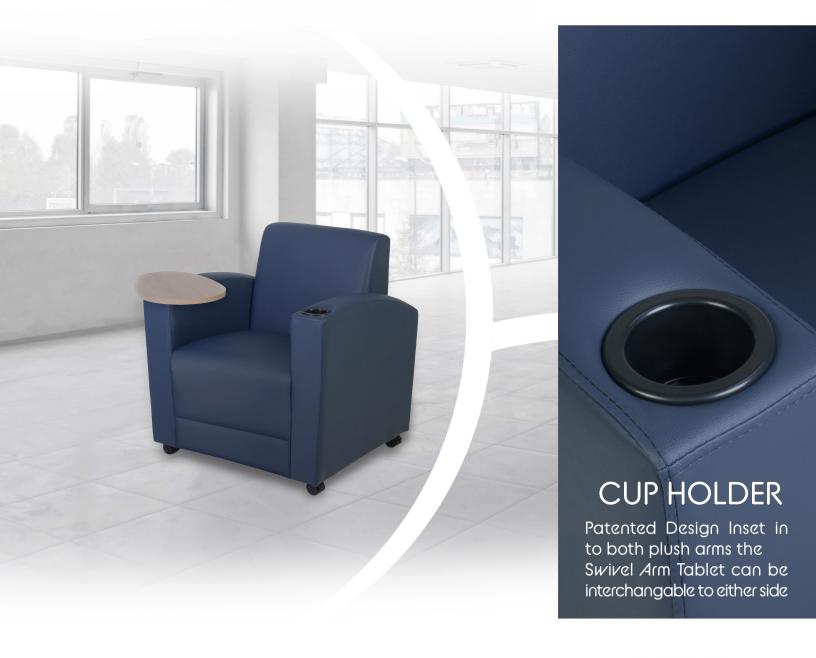

#### NOVA LOUNGE SERIES

Ideal for Learning and Work Related Environments

The tablet surface features a 360 degree swivel and is large enough to support most laptops, tablets and notebooks. Switch the tablet surface from the left to the right side by inserting it into a cup holder that is inset into both plush arms.

#### Tablet Arm

Interchangable to Right or Left Side with 360 degree swivel

Large enough to support most laptops, tablets and notebooks