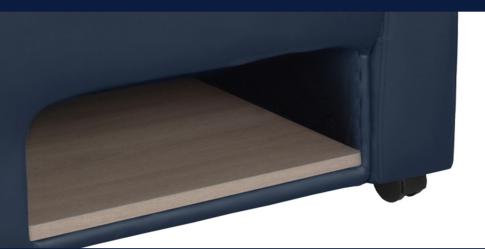

#### Storage

Store books and items personal items in a built-in shelf below the seat