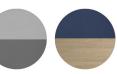

## Nova Series COLOR OPTIONS

BLACK

NAVY (Storage Option Shown)

Ash Grey / Grey

Noble Oak / Navy

GREY