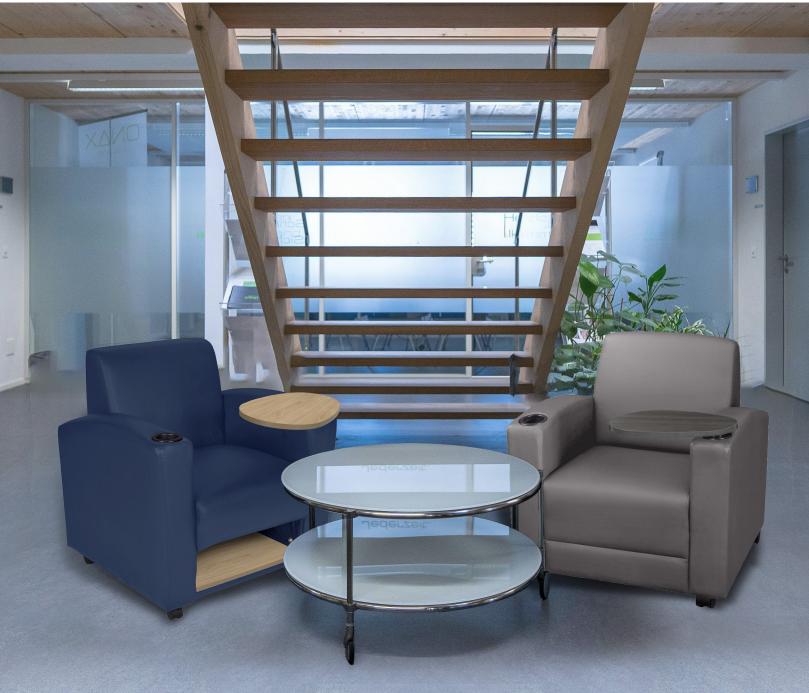

#### NOVA LOUNGE SERIES

Ideal for Learning and Work Related Environments

The tablet surface features a 360 degree swivel and is large enough to support most laptops, tablets and notebooks. Switch the tablet surface from the left to the right side by inserting it into a cup holder that is inset into both plush arms.

#### Mobile and Durable

The Nova moves around on 4 sturdy casters and can support up to 400lbs, making it perfect for independent and collaborative learning environments. A chrome colored handle in the back of the chair makes for easy mobility.

## Nova Series COLOR OPTIONS

BLACK

NAVY (Storage Option Shown)

Ash Grey / Grey

Noble Oak / Navy

GREY

### NOVA AND SUPERNOVA

Available with or Without Storage Unit Option

#### Storage

Store books and items personal items in a built-in shelf below the seat

#### Tablet Arm

Interchangable to Right or Left Side with 360 degree swivel

Large enough to support most laptops, tablets and notebooks