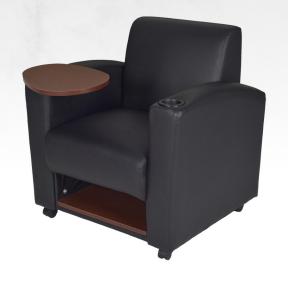

#### NOVA LOUNGE SERIES

Ideal for Learning and Work Related Environments

The tablet surface features a 360 degree swivel and is large enough to support most laptops, tablets and notebooks. Switch the tablet surface from the left to the right side by inserting it into a cup holder that is inset into both plush arms.

#### Mobile and Durable

The Nova moves around on 4 sturdy casters and can support up to 400lbs, making it perfect for independent and collaborative learning environments. A chrome colored handle in the back of the chair makes for easy mobility.

#### Storage

Store books and items personal items in a built-in shelf below the seat

#### Tablet Arm

Interchangable to Right or Left Side with 360 degree swivel

Large enough to support most laptops, tablets and notebooks