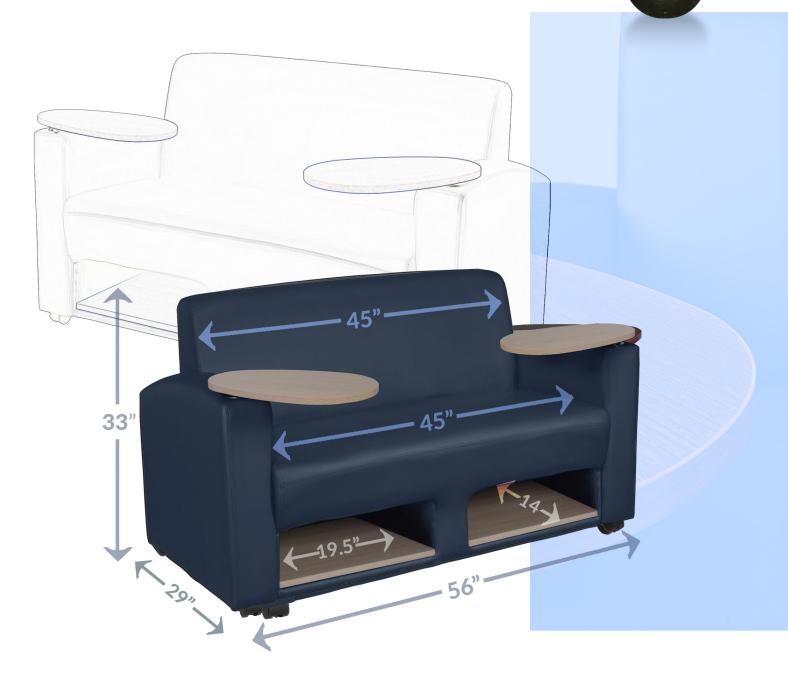

# Loveseat Specifications Weight Capacity 400 lbs

#### Storage

Store books and items personal items in a built-in shelf below the seat

#### Tablet Arm

Interchangable to Right or Left Side with 360 degree swivel

Large enough to support most laptops, tablets and notebooks