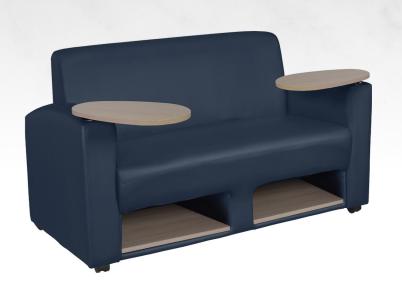

### The Supernova Loveseat and Nova Chair are just what you've been looking for

### NOVA AND SUPERNOVA

Available with or Without Storage Unit Option

#### Storage

Store books and items personal items in a built-in shelf below the seat

#### Tablet Arm

Interchangable to Right or Left Side with 360 degree swivel

Large enough to support most laptops, tablets and notebooks

# Loveseat Specifications Weight Capacity 400 lbs