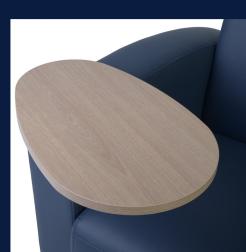

#### NOVA LOUNGE SERIES

Ideal for Learning and Work Related Environments

The tablet surface features a 360 degree swivel and is large enough to support most laptops, tablets and notebooks. Switch the tablet surface from the left to the right side by inserting it into a cup holder that is inset into both plush arms.

#### Tablet Arm

Interchangable to Right or Left Side with 360 degree swivel

Large enough to support most laptops, tablets and notebooks