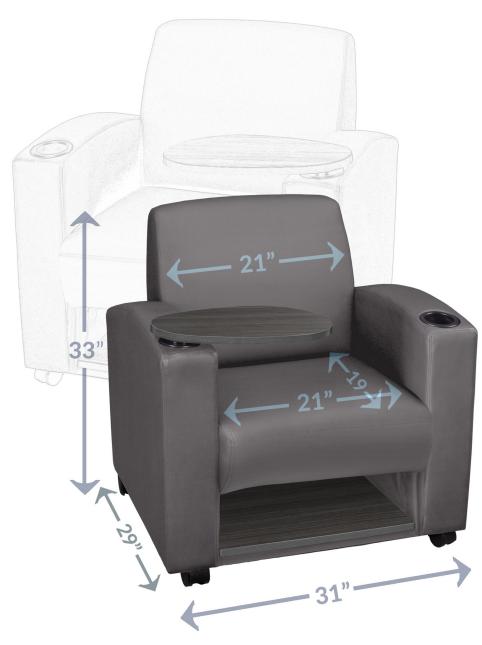

## Chair Specifications Weight Capacity 400 lbs

List Price \$1,600

#### Storage

Store books and items personal items in a built-in shelf below the seat

#### Tablet Arm

Interchangable to Right or Left Side with 360 degree swivel

Large enough to support most laptops, tablets and notebooks