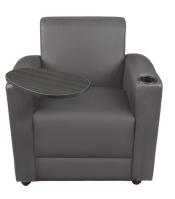

#### NOVA LOUNGE SERIES

Ideal for Learning and Work Related Environments

The tablet surface features a 360 degree swivel and is large enough to support most laptops, tablets and notebooks. Switch the tablet surface from the left to the right side by inserting it into a cup holder that is inset into both plush arms.

#### Mobile and Durable

The Nova moves around on 4 sturdy casters and can support up to 400lbs, making it perfect for independent and collaborative learning environments. A chrome colored handle in the back of the chair makes for easy mobility.

#### Tablet Arm

Interchangable to Right or Left Side with 360 degree swivel

Large enough to support most laptops, tablets and notebooks

## Chair Specifications Weight Capacity 400 lbs

List Price \$1,600