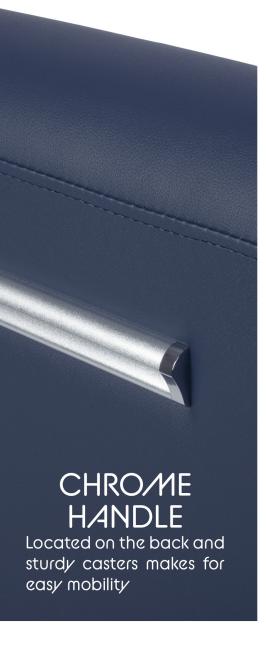

#### Mobile and Durable

The Nova moves around on 4 sturdy casters and can support up to 400lbs, making it perfect for independent and collaborative learning environments. A chrome colored handle in the back of the chair makes for easy mobility.