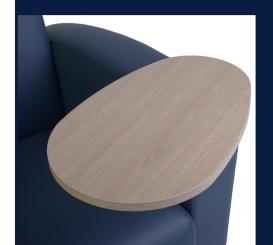

#### NOVA LOUNGE SERIES

Ideal for Learning and Work Related Environments

The tablet surface features a 360 degree swivel and is large enough to support most laptops, tablets and notebooks. Switch the tablet surface from the left to the right side by inserting it into a cup holder that is inset into both plush arms.

#### Tablet Arm

Interchangable to Right or Left Side with 360 degree swivel

Large enough to support most laptops, tablets and notebooks